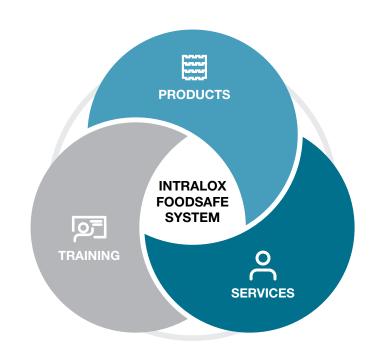

#### WHAT IS IT?

Created to optimize your direct-food-contact conveyors, The Intralox FoodSafe System is a comprehensive portfolio that includes:

#### **PRODUCTS**

Belts, components, and tools reimagined for modern food processing

#### **SERVICES**

Food safety and application experts identify and mitigate risks on your lines

#### **TRAINING**

Digital tools and hands-on instruction to elevate your teams' conveyor expertise